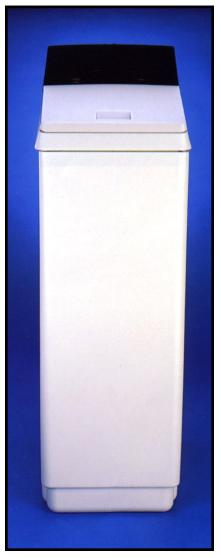

## **Caribbean 3**

The Caribbean features a blow molded combination brine and softener cabinet with an injection molded salt lid and dust cover for exceptional appearance and strength. The Caribbean is available in Almond or White with dark brown (smoke) dust cover.

## **Features:**

- Cabinet accommodates mineral tanks up to 10" x 35" high.
- Injection molded dust cover protects valve and controls.
- Patented baffle plate protects controls from corrosive salt fumes.
- Removable upper section provides easy access to controls and mineral tanks.
- Blow molded brine compartment resists corrosive salts for long, dependable service.
- Detachable salt lid provides access to brine compartment without removing the valve cover.
- Custom hot stamp covers are available. Please consult factory for specification.