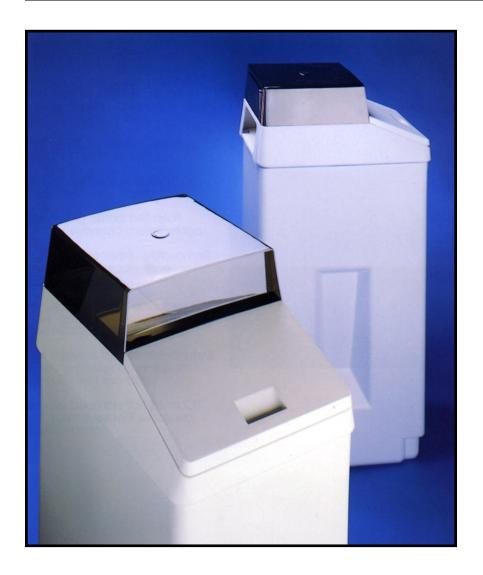

Graceful styling and two contemporary colors complement any utility room or basement.

Durable construction provides carefree service year after year.

## **Caribbean 3**

The Caribbean features a blow molded combination brine and softener cabinet with an injection molded salt lid and dust cover for exceptional appearance and strength. The Caribbean is available in Almond or White with dark brown (smoke) dust cover.