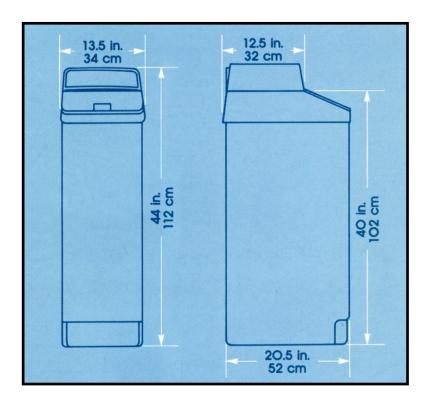

## **Features:**

- Cabinet accommodates mineral tanks up to 10" x 35" high.
- Injection molded dust cover protects valve and controls.
- Patented baffle plate protects controls from corrosive salt fumes.
- Removable upper section provides easy access to controls and mineral tanks.
- Blow molded brine compartment resists corrosive salts for long, dependable service.
- Detachable salt lid provides access to brine compartment without removing the valve cover.
- Custom hot stamp covers are available. Please consult factory for specification.