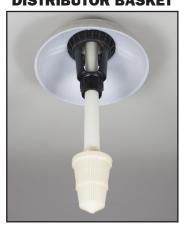

The riser hold down clamp also diffuses the water over the top of the media bed for better distribution and less chance of channeling.

WITH UPPER DISTRIBUTOR BASKET

WITHOUT UPPER DISTRIBUTOR BASKET