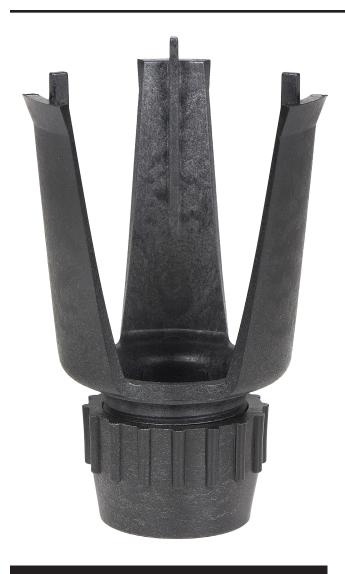

50 per carton

This clamp will keep the distributor tube in the proper position in the mineral tank and will not allow the bottom distibutor to pull up when removing the control valve for service.

The clamp holds the riser pipe in the center of the tank for proper engagement to the control valve. It is designed to allow the use of upper distributor baskets also.

The riser hold down clamp also diffuses the water over the top of the media bed for better distribution and less chance of channeling.

WITH UPPER DISTRIBUTOR BASKET

WITHOUT UPPER DISTRIBUTOR BASKET