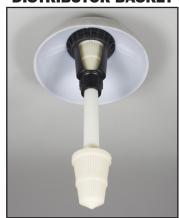

The riser hold down clamp also diffuses the water over the top of the media bed for better distribution and less chance of channeling.

WITH UPPER DISTRIBUTOR BASKET

WITHOUT UPPER DISTRIBUTOR BASKET