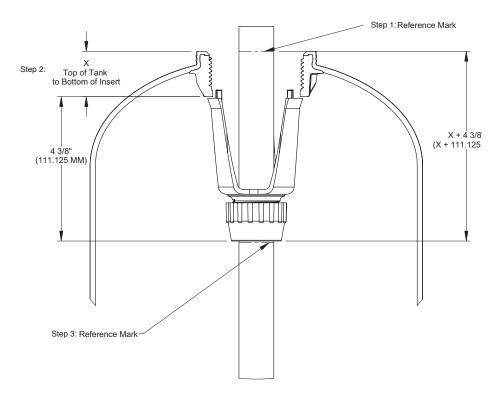

## **Installation Instructions:**

- 1. Mark your distributor tube at the top of tank for a reference point to place the Riser Pipe Hold Down Clamp.
- 2. Measure the depth of the threaded insert in the tank from the top of tank to the bottom of the insert. This equals X".
- 3. Now add X" + 4 3/8" and put a mark on the distributor tube at this point from the top of tank mark.
- 4. Depending on which control valve you are going to use, place another mark on the distributor tube for where you need to cut the tube and then bevel the top.
- 5. Now slide the bottom end of the Riser Pipe Hold Down Clamp to your new mark and secure the nut.
- 6. Install the distributor tube with the secured Riser Pipe Hold Down Clamp, it should click into place.
- 7. Fill your tank with the media of your choice as you normally would.

| Clack<br>Distributed<br>Mineral Tanks | 2.5"<br>Threaded<br>Insert Color | X<br>Approximate<br>Dimension | From top of tank<br>to bottom of Riser Pipe<br>Hold Down Clamp |
|---------------------------------------|----------------------------------|-------------------------------|----------------------------------------------------------------|
| Wave Cyber Manufactured               | Natural                          | 1 1/4" (31.75 MM)             | 5 5/8" (142.875 MM)                                            |
| Clack Manufactured                    | Black                            | 1 3/8" (34.925 MM)            | 5 3/4" (146.05 MM)                                             |

Always check your "X" dimension for your specific tank