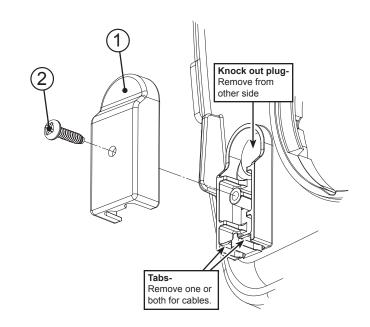

### Instructions:

- Remove valve cover and drive bracket assembly.
- 2. From the valve cover side, use a punch and hammer to remove the knock out plug.
- 3. Smooth the edge of the hole if needed.
- 4. Use pliers to remove one or both tabs as needed.
- 5. Run cable(s) through the strain relief feature on the back plate.
- Reinstall the drive bracket assembly and connect the cables. Adjust cable length if necessary. Do not let the cables come in contact with the drive gear assembly.
- 7. Install strain relief cover and secure using screw.