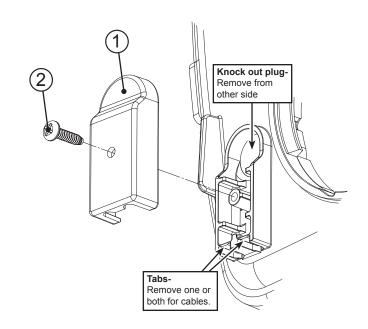

### Instructions:

- 1. Remove valve cover and drive bracket assembly.
- 2. From the valve cover side, use a punch and hammer to remove the knock out plug.
- 3. Smooth the edge of the hole if needed.
- 4. Use pliers to remove one or both tabs as needed.
- 5. Run cable(s) through the strain relief feature on the back plate.
- Reinstall the drive bracket assembly and connect the cables. Adjust cable length if necessary. Do not let the cables come in contact with the drive gear assembly.
- 7. Install strain relief cover and secure using screw.