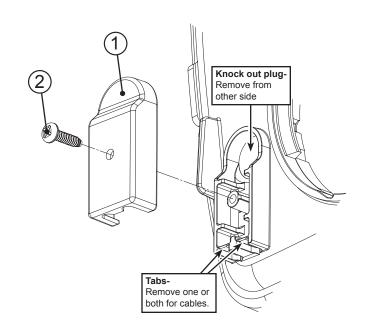

### Instructions:

- Remove valve cover and drive bracket assembly.
- 2. From the valve cover side, use a punch and hammer to remove the knock out plug.
- 3. Smooth the edge of the hole if needed.
- 4. Use pliers to remove one or both tabs as needed.
- 5. Run cable(s) through the strain relief feature on the back plate.
- Reinstall the drive bracket assembly and connect the cables. Adjust cable length if necessary. Do not let the cables come in contact with the drive gear assembly.
- 7. Install strain relief cover and secure using screw.