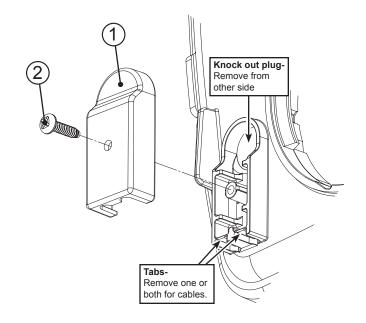

#### Instructions:

- Remove valve cover and drive bracket assembly.
- 2. From the valve cover side, use a punch and hammer to remove the knock out plug.
- Smooth the edge of the hole if needed.
- 4. Use pliers to remove one or both tabs as needed.
- 5. Run cable(s) through the strain relief feature on the back plate.
- Reinstall the drive bracket assembly and connect the cables. Adjust cable length if necessary. Do not let the cables come in contact with the drive gear assembly.
- Install strain relief cover and secure using screw.