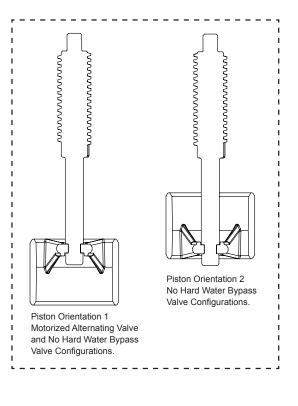

8           | V3072        | MAV/NOHWBY 1/125/15 DRIVE ASY  | 1     | 1         |  |
| 9           | V3506-01     | MAV/NOHRD 1/125/15 PISTON      | 1     | 1         |  |
| 10          | V3074        | MAV 1/125/15 STACK ASY         | 1     | 1         |  |
| 11          | V3525-01     | MAV BODY 1.5 NPT               | 1     | N/A       |  |
| 12          | V3525BSPT-01 | MAV BODY 1.5 BSPT              | N/A   | 1         |  |
| Not Shown   | V3474        | WS ALT CONNECT CORD 8FT BLK    | 1     | 1         |  |

| *13 | V3042 | WS1/1.25/1.5 MAV & NHWB SERVICE PACK |
|-----|-------|--------------------------------------|
|-----|-------|--------------------------------------|



Operating Pressures:
 20 PSI Minimum / 125 PSI Maximum
 Operating Temperatures:
 40°F Minimum / 110°F Maximum