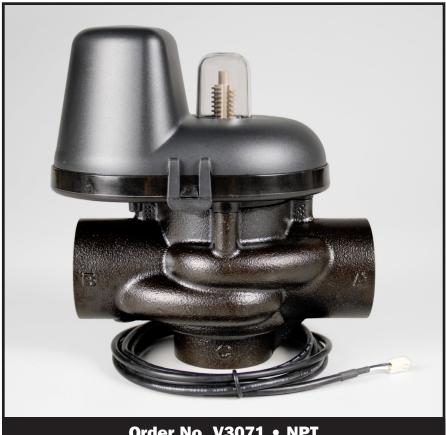

## Water Specialist 1.5" NPT or BSPT Motorized Alternating Valve

Order No. V3071 • NPT
Order No. V3071BSPT • BSPT

• 1.5" NPT or 1.5" BSPT Available

- Epoxy coated lead free brass valve body\*
- Allows for two WS1.5 Valves to be a Twin Alternating System
- Full 1.5" ports with minimal pressure loss
- Provides for no raw water bypass during regeneration
- Provides choices of treated or non-treated water regeneration
- Proven and reliable Clack
   DC drive assembly
- Low voltage drive assembly controlled by valve's circuit board
- Flow from Port A to Common has a 3.74 PSI drop at 60 GPM
- Flow from Port B to Common has a 2.15 PSI drop at 60 GPM
- Hydraulically Balanced Piston Valve
- Patented Seal/Spacer Stack Assembly
- Operating Pressures:20 PSI Minimum125 PSI Maximum
- Operating Temperatures: 40°F Minimum 110°F Maximum