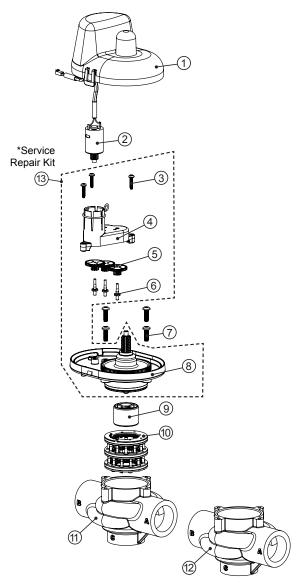

## Order No. V3071 • Description: MOTOR ALT VLV 1.5 NPT REV2 or Order No. V3071BSPT • Description: MOTOR ALT VLV 1.5 BSPT REV2

| Drawing No. | Order No.    | Description                    | Qu    | Quantity  |  |
|-------------|--------------|--------------------------------|-------|-----------|--|
|             |              |                                | V3071 | V3071BSPT |  |
| 1           | V3073        | MAV/NOHWBY COVER ASY           | 1     | 1         |  |
| 2           | V3476        | WS MOTOR ASY 8 FT              | 1     | 1         |  |
| 3           | V3592        | SCREW #8-3/4 PHPN T-25 SS      | 3     | 3         |  |
| 4           | V3262-01     | WS1.5&2ALT/2BY REDUCGEARCVRASY | 1     | 1         |  |
| 5           | V3110-01     | WS1 DRIVE REDUCING GEAR PLAIN  | 3     | 3         |  |
| 6           | V3264        | WS2 BYPASS REDUCTION GEAR AXLE | 3     | 3         |  |
| 7           | V3527        | SCREW 1/4-20 X 3/4 BHSCS SS    | 4     | 4         |  |
| 8           | V3072        | MAV/NOHWBY 1/125/15 DRIVE ASY  | 1     | 1         |  |
| 9           | V3506-01     | MAV/NOHRD 1/125/15 PISTON      | 1     | 1         |  |
| 10          | V3074        | MAV 1/125/15 STACK ASY         | 1     | 1         |  |
| 11          | V3525-01     | MAV BODY 1.5 NPT               | 1     | N/A       |  |
| 12          | V3525BSPT-01 | MAV BODY 1.5 BSPT              | N/A   | 1         |  |
| Not Shown   | V3474        | WS ALT CONNECT CORD 8FT BLK    | 1     | 1         |  |

| *13 | V3042 | WS1/1.25/1.5 MAV & NHWB SERVICE PACK |
|-----|-------|--------------------------------------|
|-----|-------|--------------------------------------|

Operating Pressures:
 20 PSI Minimum / 125 PSI Maximum
 Operating Temperatures:
 40°F Minimum / 110°F Maximum