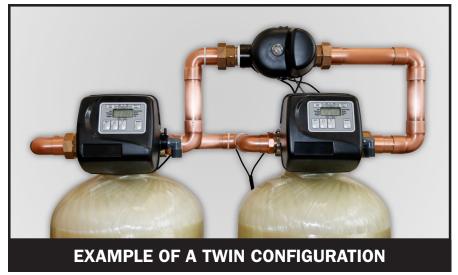

## Water Specialist 1.5" NPT or BSPT Motorized Alternating Valve

Order No. V3071 • NPT
Order No. V3071BSPT • BSPT

• 1.5" NPT or 1.5" BSPT Available

- Epoxy coated lead free brass valve body\*
- Allows for two WS1.5 Valves to be a Twin Alternating System
- Full 1.5" ports with minimal pressure loss
- Provides for no raw water bypass during regeneration
- Provides choices of treated or non-treated water regeneration
- Proven and reliable Clack
   DC drive assembly
- Low voltage drive assembly controlled by valve's circuit board
- Flow from Port A to Common has a 3.74 PSI drop at 60 GPM
- Flow from Port B to Common has a 2.15 PSI drop at 60 GPM
- Hydraulically Balanced Piston Valve
- Patented Seal/Spacer Stack Assembly
- Operating Pressures:20 PSI Minimum125 PSI Maximum
- Operating Temperatures: 40°F Minimum 110°F Maximum