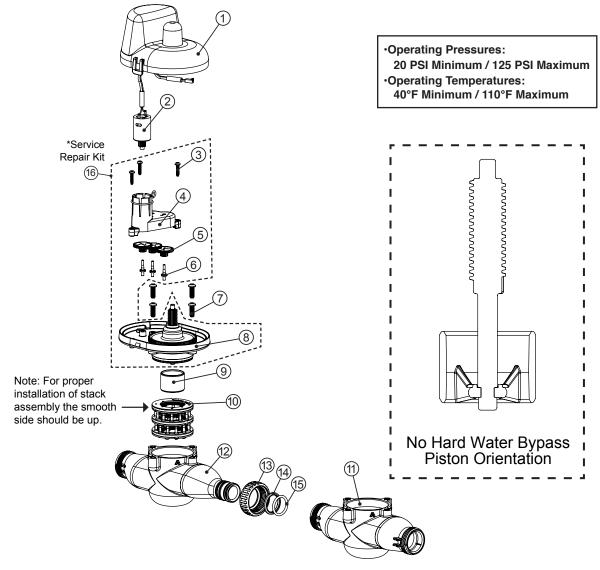

## Water Specialist 1<sup>117</sup> & 1.25<sup>17</sup> No Hard Water Bypass Valve

No Hard Water Bypass shown for single unit applications with optional accessories.

- Eliminates raw water by-pass during regeneration
- Full 1.25" ports for minimal pressure loss
- Low voltage drive assembly controlled by valve's circuit board
- Proven and reliable Clack DC drive assembly
- Utilizes WS1 and WS1.25 Control Valve Fittings
- Flow from Port A to Port B has a C<sub>v</sub> factor of 15.5 (3.7 psi drop at 30 gpm)
- Flow from Port B to Port A has a C<sub>ν</sub> factor of 15.9 (3.6 psi drop at 30 gpm)
- Operating Pressures: 20 PSI Minimum
   125 PSI Maximum
- Operating Temperatures: 40°F Minimum 110°F Maximum

## Order No. V3070FF • Description: NO HARDWATER BYPASS 1/125 F-F or Order No. V3070FM • Description: NO HARDWATER BYPASS 1/125 F-M

| Drawing No. | Order No. | Description                          | Quantity |         |
|-------------|-----------|--------------------------------------|----------|---------|
|             |           |                                      | V3070FF  | V3070FM |
| 1           | V3073     | MAV/NOHWBY COVER ASY                 | 1        | 1       |
| 2           | V3476     | WS MOTOR ASY 8 FT                    | 1        | 1       |
| 3           | V3592     | SCREW #8-3/4 PHPN T-25 SS            | 3        | 3       |
| 4           | V3262-01  | WS1.5&2ALT/2BY REDUCGEARCVRASY       | 1        | 1       |
| 5           | V3110-01  | WS1 DRIVE REDUCING GEAR PLAIN        | 3        | 3       |
| 6           | V3264     | WS2 BYPASS REDUCTION GEAR AXLE       | 3        | 3       |
| 7           | V3527     | SCREW 1/4-20 X 3/4 BHSCS SS          | 4        | 4       |
| 8           | V3072     | MAV/NOHWBY 1/125/15 DRIVE ASY        | 1        | 1       |
| 9           | V3506-01  | MAV/NOHRD 1/125/15 PISTON            | 1        | 1       |
| 10          | V3074     | MAV 1/125/15 STACK ASY               | 1        | 1       |
| 11          | V3521FF   | NOHRD WTR BYPASS BODY ASY F-F        | 1        | N/A     |
| 12          | V3521FM   | NOHRD WTR BYPASS BODY ASY F-M        | N/A      | 1       |
| 13          | V3151     | WS1 NUT 1 QC                         | N/A      | 1       |
| 14          | V3150     | WS1 SPLIT RING                       | N/A      | 1       |
| 15          | V3105     | O-RING 215                           | N/A      | 1       |
| *16         | V3042     | WS1/1.25/1.5 MAV & NHWB SERVICE PACK |          |         |