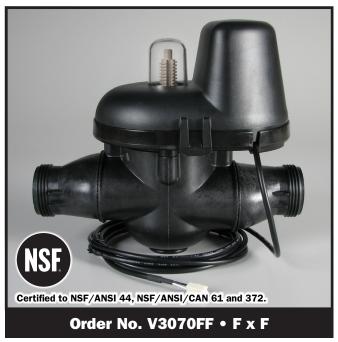

## Water Specialist 1<sup>117</sup> & 1.25<sup>17</sup> No Hard Water Bypass Valve

No Hard Water Bypass shown for single unit applications with optional accessories.

- Eliminates raw water by-pass during regeneration
- Full 1.25" ports for minimal pressure loss
- Low voltage drive assembly controlled by valve's circuit board
- Proven and reliable Clack DC drive assembly
- Utilizes WS1 and WS1.25 Control Valve Fittings
- Flow from Port A to Port B has a C<sub>v</sub> factor of 15.5 (3.7 psi drop at 30 gpm)
- Flow from Port B to Port A has a C<sub>ν</sub> factor of 15.9 (3.6 psi drop at 30 gpm)
- Operating Pressures: 20 PSI Minimum
   125 PSI Maximum
- Operating Temperatures: 40°F Minimum 110°F Maximum

## Order No. V3070FF • Description: NO HARDWATER BYPASS 1/125 F-F or Order No. V3070FM • Description: NO HARDWATER BYPASS 1/125 F-M

| Drawing No. | Order No. | Description                          | Quantity |         |
|-------------|-----------|--------------------------------------|----------|---------|
|             |           |                                      | V3070FF  | V3070FM |
| 1           | V3073     | MAV/NOHWBY COVER ASY                 | 1        | 1       |
| 2           | V3476     | WS MOTOR ASY 8 FT                    | 1        | 1       |
| 3           | V3592     | SCREW #8-3/4 PHPN T-25 SS            | 3        | 3       |
| 4           | V3262-01  | WS1.5&2ALT/2BY REDUCGEARCVRASY       | 1        | 1       |
| 5           | V3110-01  | WS1 DRIVE REDUCING GEAR PLAIN        | 3        | 3       |
| 6           | V3264     | WS2 BYPASS REDUCTION GEAR AXLE       | 3        | 3       |
| 7           | V3527     | SCREW 1/4-20 X 3/4 BHSCS SS          | 4        | 4       |
| 8           | V3072     | MAV/NOHWBY 1/125/15 DRIVE ASY        | 1        | 1       |
| 9           | V3506-01  | MAV/NOHRD 1/125/15 PISTON            | 1        | 1       |
| 10          | V3074     | MAV 1/125/15 STACK ASY               | 1        | 1       |
| 11          | V3521FF   | NOHRD WTR BYPASS BODY ASY F-F        | 1        | N/A     |
| 12          | V3521FM   | NOHRD WTR BYPASS BODY ASY F-M        | N/A      | 1       |
| 13          | V3151     | WS1 NUT 1 QC                         | N/A      | 1       |
| 14          | V3150     | WS1 SPLIT RING                       | N/A      | 1       |
| 15          | V3105     | O-RING 215                           | N/A      | 1       |
| *16         | V3042     | WS1/1.25/1.5 MAV & NHWB SERVICE PACK |          |         |