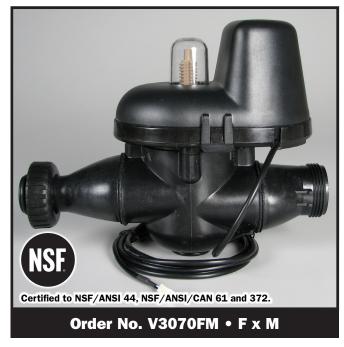

## Water Specialist 1<sup>117</sup> & 1.25<sup>17</sup> No Hard Water Bypass Valve

No Hard Water Bypass shown for single unit applications with optional accessories.

- Eliminates raw water by-pass during regeneration
- Full 1.25" ports for minimal pressure loss
- Low voltage drive assembly controlled by valve's circuit board
- Proven and reliable Clack DC drive assembly
- Utilizes WS1 and WS1.25 Control Valve Fittings
- Flow from Port A to Port B has a C<sub>v</sub> factor of 15.5 (3.7 psi drop at 30 gpm)
- Flow from Port B to Port A has a C<sub>ν</sub> factor of 15.9 (3.6 psi drop at 30 gpm)
- Operating Pressures: 20 PSI Minimum
   125 PSI Maximum
- Operating Temperatures: 40°F Minimum 110°F Maximum

## Order No. V3070FF • Description: NO HARDWATER BYPASS 1/125 F-F or Order No. V3070FM • Description: NO HARDWATER BYPASS 1/125 F-M

| Drawing No. | Order No. | Description                          | Quantity |         |
|-------------|-----------|--------------------------------------|----------|---------|
|             |           |                                      | V3070FF  | V3070FM |
| 1           | V3073     | MAV/NOHWBY COVER ASY                 | 1        | 1       |
| 2           | V3476     | WS MOTOR ASY 8 FT                    | 1        | 1       |
| 3           | V3592     | SCREW #8-3/4 PHPN T-25 SS            | 3        | 3       |
| 4           | V3262-01  | WS1.5&2ALT/2BY REDUCGEARCVRASY       | 1        | 1       |
| 5           | V3110-01  | WS1 DRIVE REDUCING GEAR PLAIN        | 3        | 3       |
| 6           | V3264     | WS2 BYPASS REDUCTION GEAR AXLE       | 3        | 3       |
| 7           | V3527     | SCREW 1/4-20 X 3/4 BHSCS SS          | 4        | 4       |
| 8           | V3072     | MAV/NOHWBY 1/125/15 DRIVE ASY        | 1        | 1       |
| 9           | V3506-01  | MAV/NOHRD 1/125/15 PISTON            | 1        | 1       |
| 10          | V3074     | MAV 1/125/15 STACK ASY               | 1        | 1       |
| 11          | V3521FF   | NOHRD WTR BYPASS BODY ASY F-F        | 1        | N/A     |
| 12          | V3521FM   | NOHRD WTR BYPASS BODY ASY F-M        | N/A      | 1       |
| 13          | V3151     | WS1 NUT 1 QC                         | N/A      | 1       |
| 14          | V3150     | WS1 SPLIT RING                       | N/A      | 1       |
| 15          | V3105     | O-RING 215                           | N/A      | 1       |
| *16         | V3042     | WS1/1.25/1.5 MAV & NHWB SERVICE PACK |          |         |