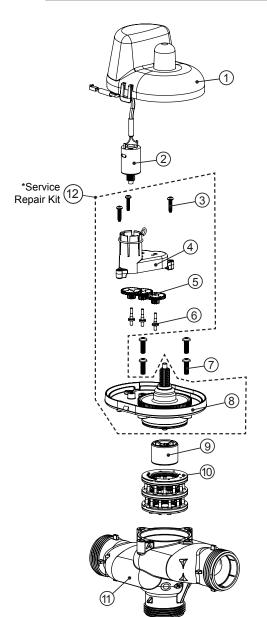

## ORDER NO. V3034 • DESCRIPTION: WS1.5P MOTOR ALT VLV

| Drawing No. | Order No. | Description                                                    | Quantity |
|-------------|-----------|----------------------------------------------------------------|----------|
| 1           | V3073     | MAV/NOHWBY COVER ASY                                           | 1        |
| 2           | V3476     | WS MOTOR ASY 8 FT                                              | 1        |
| 3           | V3592     | SCREW #8-1 PHPN T-25 SS                                        | 3        |
| 4           | V3262-01  | WS REDUCTION GEAR COVER ASY                                    | 1        |
| 5           | V3110-01  | WS1 DRIVE REDUCING GEAR PLAIN                                  | 3        |
| 6           | V3264     | WS2 BYPASS REDUCTION GEAR AXLE                                 | 3        |
| 7           | V3527     | SCREW 1/4-20 X 1 BHSCS SS<br>(5/32" HEX ALLEN WRENCH REQUIRED) | 4        |
| 8           | V3072     | MAV/NOHWBY 1/125/15 DRIVE ASY                                  | 1        |
| 9           | V3506-01  | MAV/NOHRD 1/125/15 PISTON                                      | 1        |
| 10          | V3074     | MAV 1/125/15 STACK ASY                                         | 1        |
| 11          | V4368     | WS1.5P MAV BONDED BODY                                         | 1        |
| Not Shown   | V3474     | WS ALT CONNECT CORD 8FT BLK                                    | 1        |
| *12         | V3042     | WS1/1.25/1.5 MAV & NHWB SERVICE PACK                           |          |