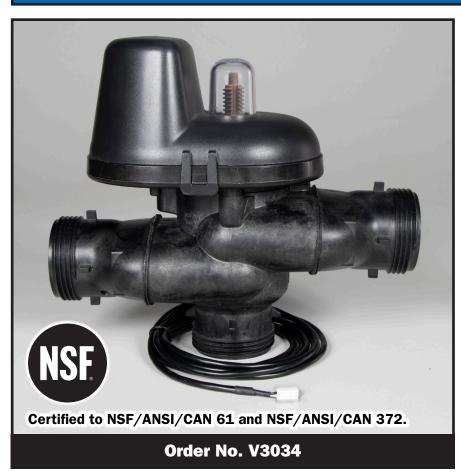

## Water Specialist 1.5" Plastic Motorized Alternating Valve

- Fiber Reinforced Composite Material
- Allows for twin alternating system
- Utilizes WS1.5P Control Valve Fittings
- Hydraulically balanced piston valve
- Can be utilized with a single control valve system to accommodate a clean water source for regeneration
- Provides choices of treated or non-treated water regeneration
- Proven and reliable Clack
  DC drive assembly
- Low voltage drive assembly controlled by valve's circuit board
- Flow from Port A to Common (Cv 28.5) has a 4.43 PSI drop at 60 GPM
- Flow from Port B to Common (Cv 33.3) has a 3.25 PSI drop at 60 GPM
- Operating Pressures:20 PSI Minimum125 PSI Maximum
- Operating Temperatures:
  40°F Minimum
  110°F Maximum

Operating Pressures:
 20 PSI Minimum / 125 PSI Maximum
 Operating Temperatures:
 40°F Minimum / 110°F Maximum