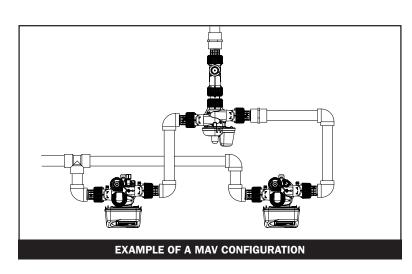

## Water Specialist 1.5" Plastic Motorized Alternating Valve

- Fiber Reinforced Composite Material
- Allows for twin alternating system
- Utilizes WS1.5P Control Valve Fittings
- Hydraulically balanced piston valve
- Can be utilized with a single control valve system to accommodate a clean water source for regeneration
- Provides choices of treated or non-treated water regeneration
- Proven and reliable Clack
  DC drive assembly
- Low voltage drive assembly controlled by valve's circuit board
- Flow from Port A to Common (Cv 28.5) has a 4.43 PSI drop at 60 GPM
- Flow from Port B to Common (Cv 33.3) has a 3.25 PSI drop at 60 GPM
- Operating Pressures:20 PSI Minimum125 PSI Maximum
- Operating Temperatures:
  40°F Minimum
  110°F Maximum