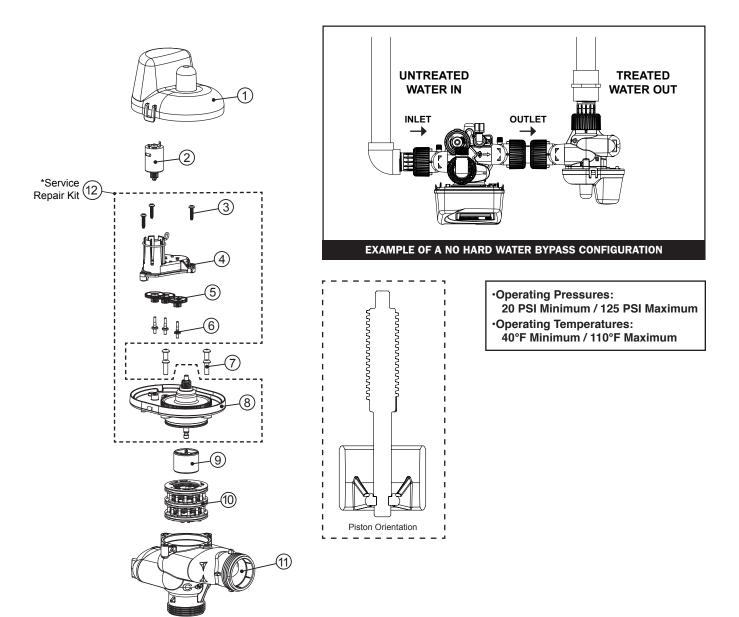

| Drawing No. | Order No. | Description                                                      | Quantity |
|-------------|-----------|------------------------------------------------------------------|----------|
| 1           | V3073     | MAV/NOHWBY COVER ASY                                             | 1        |
| 2           | V3476     | WS MOTOR ASY 8 FT                                                | 1        |
| 3           | V3592     | SCREW #8-1 PHPN T-25 SS                                          | 3        |
| 4           | V3262-01  | WS REDUCTION GEAR COVER ASY                                      | 1        |
| 5           | V3110-01  | WS1 DRIVE REDUCING GEAR PLAIN                                    | 3        |
| 6           | V3264     | WS2 BYPASS REDUCTION GEAR AXLE                                   | 3        |
| 7           | V3527     | SCREW 1/4-20 X 3/4 BHSCS SS<br>(5/32" HEX ALLEN WRENCH REQUIRED) | 4        |
| 8           | V3072     | MAV/NOHWBY 1/125/15 DRIVE ASY                                    | 1        |
| 9           | V3506-01  | MAV/NOHRD 1/125/15 PISTON                                        | 1        |
| 10          | V3074     | MAV 1/125/15 STACK ASY                                           | 1        |
| 11          | V4380     | WS15P NHWBY BONDED BODY                                          | 1        |
| Not Shown   | V3805     | STRAIN RELIEF COVER KIT                                          | 1        |
| *12         | V3042     | WS1/1.25/1.5 MAV & NHWB SERVICE PACK                             |          |