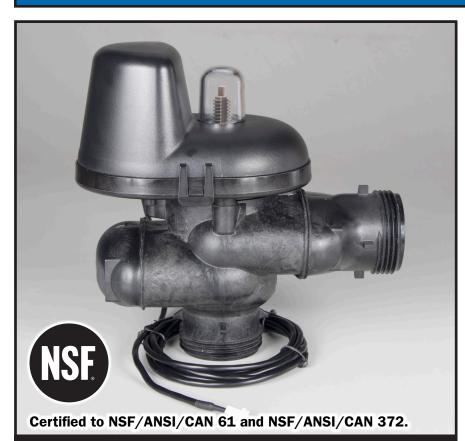

## *Water Specialist 1.5" Plastic No Hard Water Bypass*

Order No. V3035

- Fiber Reinforced Composite Material
- Utilizes WS1.5P Control Valve Fittings
- Hydraulically balanced piston valve
- Provides no raw water bypass during regeneration
- Provides choices of treated or non-treated water regeneration
- Proven and reliable Clack DC drive assembly
- Low voltage drive assembly controlled by valve's circuit board
- Flow from female inlet to outlet has (Cv 32.19) has a 3.47 PSI drop at 60 GPM
- Operating Pressures: 20 PSI Minimum 125 PSI Maximum
- Operating Temperatures: 40°F Minimum 110°F Maximum