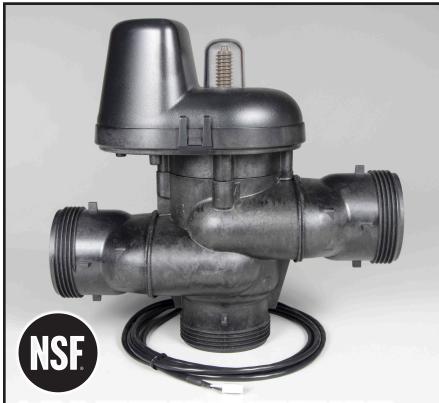

Certified to NSF/ANSI/CAN 61 and NSF/ANSI/CAN 372.

## Order No. V3036

- Fiber Reinforced Composite Material
- Allows for twin alternating system setup
- Full assortment of WS2P fitting kits available
- Hydraulically balanced piston valve
- Can be used on a single unit for clean water source regeneration
- Proven and reliable Clack DC drive assembly
- Low voltage drive controlled by valve's circuit board
- Flow from port "A" to Common 125 gpm at 4.8 psi drop (Cv 56.7)
- Flow from port "B" to Common 125 gpm at 3.3 psi drop (Cv 69.3)
- Operating Pressures:
  20 psi (1.38 bar) Minimum
  125 psi (8.6 bar) Maximum
- Operating Temperatures: 40°F (4.4°C) Minimum 110°F (43.3°) Maximum

## Order No. V3036 • Description: WS2 PLASTIC MAV ASSY