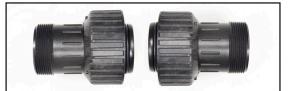

WS2P Elbow QC x QC Order No. V4460-06

WS2P Elbow QC x NPT or BSPT Order No. V4460-04 or V4460-05

WS2P Fitting Assembly QC to NPT or BSPT Order No. V4460-01 or V4460-02

WS2P Fitting Assembly QC to QC Order No. V4460-03