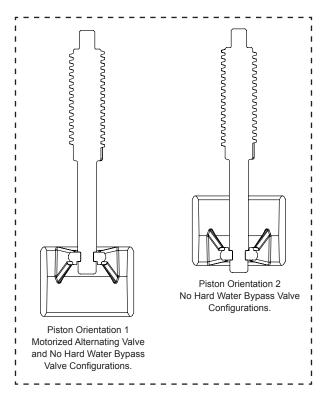

| V3642     | 1/4-20 x 1.25 BHCS                        | 4        |
| 6           | V3264     | WS2 BYPASS REDUCTION GEAR AXEL            | 3        |
| 7           | V3110     | WS1 DRIVE GEAR 12X36 PLAIN                | 1        |
| 8           | V3262     | WS AUX VALVE REDUCTION GEAR COVER         | 1        |
| 9           | V3592     | #8 X 3/4, PHPN T-25, SS                   | 3        |
| 10          | V3476     | WS DRIVE MOTOR, FERRITE CORE HARNESS, 96" | 1        |
| 11          | V3073     | DRIVE COVER ASSEMBLY                      | 1        |
| *12         | V3043     | WS2 MAV & NHWB SERVICE PACK               | 1        |
| NOT SHOWN   | V3474     | WS ALT CONNECT CORD 8FT BLK               | 1        |

## Order No. V3036 • Description: WS2 PLASTIC MAV ASSY









## **Clack Corporation** 4462 DURAFORM LANE • WINDSOR, WISCONSIN 53598-9716 USA **PHONE (608) 846-3010** FAX (608) 846-2586 SALES/CUSTOMER SERVICE FAX (800) 755-3010