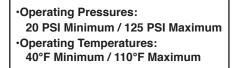

## Order No. V3036

- Fiber Reinforced Composite Material
- Allows for twin alternating system setup
- Full assortment of WS2P fitting kits available
- Hydraulically balanced piston valve
- Can be used on a single unit for clean water source regeneration
- Proven and reliable Clack DC drive assembly
- Low voltage drive controlled by valve's circuit board
- Flow from port "A" to Common 125 gpm at 4.8 psi drop (Cv 56.7)
- Flow from port "B" to Common 125 gpm at 3.3 psi drop (Cv 69.3)
- Operating Pressures:
  20 psi (1.38 bar) Minimum
  125 psi (8.6 bar) Maximum
- Operating Temperatures: 40°F (4.4°C) Minimum 110°F (43.3°) Maximum