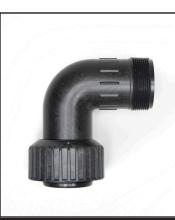

WS2P Elbow QC x QC Order No. V4460-06

WS2P Elbow QC x NPT or BSPT Order No. V4460-04 or V4460-05

WS2P Fitting Assembly QC to NPT or BSPT Order No. V4460-01 or V4460-02

WS2P Fitting Assembly QC to QC Order No. V4460-03