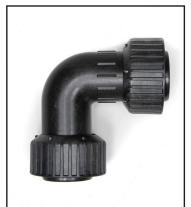

WS2P Elbow QC x QC Order No. V4460-06

WS2P Elbow QC x NPT or BSPT Order No. V4460-04 or V4460-05

WS2P Fitting Assembly QC to NPT or BSPT Order No. V4460-01 or V4460-02

WS2P Fitting Assembly QC to QC Order No. V4460-03