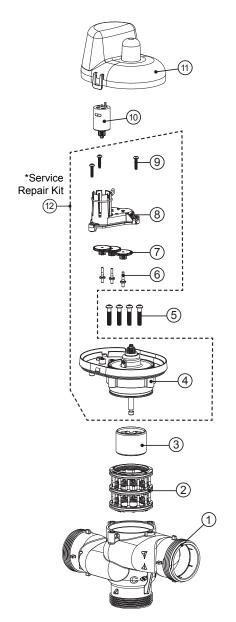

| Drawing No. | Order No. | Description                               | Quantity |
|-------------|-----------|-------------------------------------------|----------|
| 1           | V4474     | WS2 PLASTIC MAV BODY ASSY                 | 1        |
| 2           | V3077     | WS2 MAV STACK ASSEMBLY                    | 1        |
| 3           | V3634-01  | WS2 MAV, STRAIGHT PISTON, COATED          | 1        |
| 4           | V3078     | WS2 MAV/NHWBP DRIVE CAP ASSY              | 1        |
| 5           | V3642     | 1/4-20 x 1.25 BHCS                        | 4        |
| 6           | V3264     | WS2 BYPASS REDUCTION GEAR AXEL            | 3        |
| 7           | V3110     | WS1 DRIVE GEAR 12X36 PLAIN                | 1        |
| 8           | V3262     | WS AUX VALVE REDUCTION GEAR COVER         | 1        |
| 9           | V3592     | #8 X 3/4, PHPN T-25, SS                   | 3        |
| 10          | V3476     | WS DRIVE MOTOR, FERRITE CORE HARNESS, 96" | 1        |
| 11          | V3073     | DRIVE COVER ASSEMBLY                      | 1        |
| *12         | V3043     | WS2 MAV & NHWB SERVICE PACK               | 1        |
| NOT SHOWN   | V3474     | WS ALT CONNECT CORD 8FT BLK               | 1        |

## Order No. V3036 • Description: WS2 PLASTIC MAV ASSY