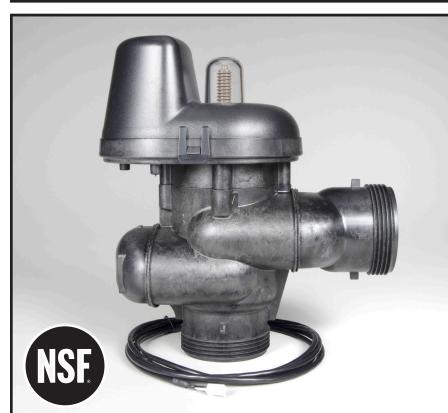

## Water Specialist 2.0" Plastic No Hard Water Bypass Valve

Certified to NSF/ANSI/CAN 61 and NSF/ANSI/CAN 372.

## Order No. V3037

- Fiber Reinforced Composite Material
- Allows for outlet shutoff and isolation
- Full assortment of WS2P fitting kits available
- Hydraulically balanced piston valve
- Provides no raw untreaded water bypass during a regeneration
- Proven and reliable Clack DC drive assembly
- Low voltage drive controlled by valve's circuit board
- Flow from inlet to outlet 125 gpm at 3.5 psi drop (Cv 67.2)
- Operating Pressures:
  20 psi (1.38 bar) Minimum
  125 psi (8.6 bar) Maximum
- Operating Temperatures: 40°F (4.4°C) Minimum 110°F (43.3°) Maximum

## Order No. V3037 • Description: WS2 PLASTIC NHWBY ASSY

| Drawing No. | Order No. | Description                               | Quantity |
|-------------|-----------|-------------------------------------------|----------|
| 1           | V4479     | WS2 PLASTIC NHWBY BODY ASSY               | 1        |
| 2           | V3077     | WS2 MAV STACK ASSEMBLY                    | 1        |
| 3           | V3634-01  | WS2 MAV, STRAIGHT PISTON, COATED          | 1        |
| 4           | V3078     | WS2 MAV/NHWBP DRIVE CAP ASSY              | 1        |
| 5           | V3642     | 1/4-20 x 1.25 BHCS                        | 4        |
| 6           | V3264     | WS2 BYPASS REDUCTION GEAR AXEL            | 3        |
| 7           | V3110     | WS1 DRIVE GEAR 12X36 PLAIN                | 1        |
| 8           | V3262     | WS AUX VALVE REDUCTION GEAR COVER         | 1        |
| 9           | V3592     | #8 X 3/4, PHPN T-25, SS                   | 3        |
| 10          | V3476     | WS DRIVE MOTOR, FERRITE CORE HARNESS, 96" | 1        |
| 11          | V3073     | DRIVE COVER ASSEMBLY                      | 1        |
| *12         | V3043     | WS2 MAV & NHWB SERVICE PACK               | 1        |