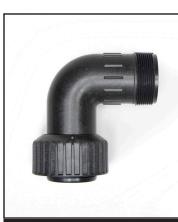

WS2P Elbow QC x QC Order No. V4460-06

WS2P Elbow QC x NPT or BSPT Order No. V4460-04 or V4460-05

WS2P Fitting Assembly QC to NPT or BSPT Order No. V4460-01 or V4460-02

WS2P Fitting Assembly QC to QC Order No. V4460-03