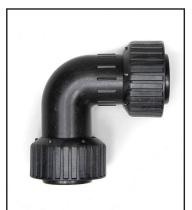

WS2P Elbow QC x QC Order No. V4460-06

WS2P Elbow QC x NPT or BSPT Order No. V4460-04 or V4460-05

WS2P Fitting Assembly QC to NPT or BSPT Order No. V4460-01 or V4460-02

WS2P Fitting Assembly QC to QC Order No. V4460-03