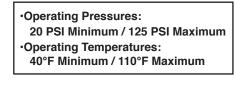

## Order No. V3037

- Fiber Reinforced Composite Material
- Allows for outlet shutoff and isolation
- Full assortment of WS2P fitting kits available
- Hydraulically balanced piston valve
- Provides no raw untreaded water bypass during a regeneration
- Proven and reliable Clack DC drive assembly
- Low voltage drive controlled by valve's circuit board
- Flow from inlet to outlet 125 gpm at 3.5 psi drop (Cv 67.2)
- Operating Pressures:
  20 psi (1.38 bar) Minimum
  125 psi (8.6 bar) Maximum
- Operating Temperatures: 40°F (4.4°C) Minimum 110°F (43.3°) Maximum