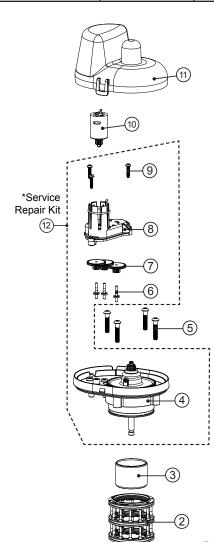

## Order No. V3037 • Description: WS2 PLASTIC NHWBY ASSY

| Drawing No. | Order No. | Description                               | Quantity |
|-------------|-----------|-------------------------------------------|----------|
| 1           | V4479     | WS2 PLASTIC NHWBY BODY ASSY               | 1        |
| 2           | V3077     | WS2 MAV STACK ASSEMBLY                    | 1        |
| 3           | V3634-01  | WS2 MAV, STRAIGHT PISTON, COATED          | 1        |
| 4           | V3078     | WS2 MAV/NHWBP DRIVE CAP ASSY              | 1        |
| 5           | V3642     | 1/4-20 x 1.25 BHCS                        | 4        |
| 6           | V3264     | WS2 BYPASS REDUCTION GEAR AXEL            | 3        |
| 7           | V3110     | WS1 DRIVE GEAR 12X36 PLAIN                | 1        |
| 8           | V3262     | WS AUX VALVE REDUCTION GEAR COVER         | 1        |
| 9           | V3592     | #8 X 3/4, PHPN T-25, SS                   | 3        |
| 10          | V3476     | WS DRIVE MOTOR, FERRITE CORE HARNESS, 96" | 1        |
| 11          | V3073     | DRIVE COVER ASSEMBLY                      | 1        |
| *12         | V3043     | WS2 MAV & NHWB SERVICE PACK               | 1        |